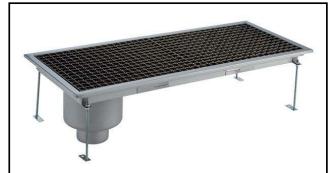

Floor Drains and Collecting Tanks
Floor Drain with Stainless Steel Grate
and Side Drain - Vertical outlet 400x950

| ITEM #  |
|---------|
| MODEL # |
| NAME #  |
| SIS #   |
|         |
| AIA #   |

328053 (FDA40100)

Floor Drainage Channel with stainless steel grate, side drain - vertical outlet, 400x950

#### Item No.

Constructed in 304 AISI stainless steel. Collecting tank with side siphon and vertical drain pipe. Anti-slip mesh grate.

#### **Main Features**

- Easy to install.
- Anti-odour syphon.
- Removable waste blocking filter.
- Rag bolt for floor fixing.
- Easy to inspect for any possible waste removal action.
- Electrochemical finishing gives grids a bright apperance.
- Ideal for any drain solution, particularly suggested for great amounts of water drained during cleaning operations.
- Collecting tanks with side siphon.

## Construction

- Adjustable leveling feet.
- Anti-slip mesh 25x25 mm grating, h=25 mm, 1.5 mm in thickness.
- Collecting tanks available with vertical drain pipe.
- Constructed entirely in 304 AISI stainless steel.

### **Key Information:**

External dimensions, Width:

328053 (FDA40100) 950 mm External dimensions, Depth: 400 mm External dimensions, Height: 265 mm

Net weight: ISO 9001; ISO 14001 kg