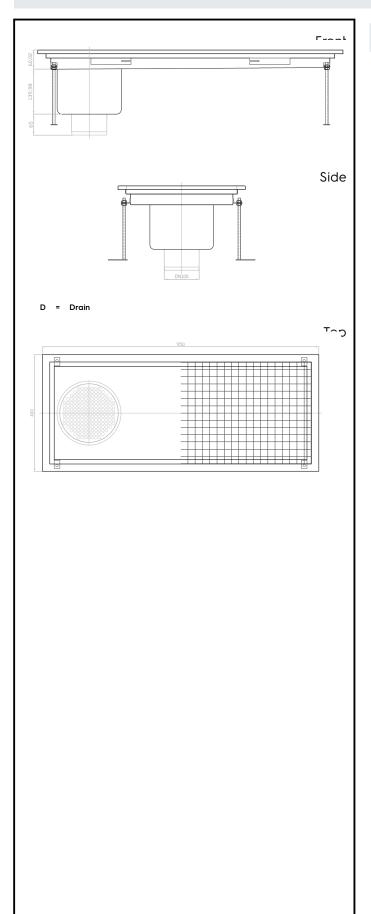

Floor Drains and Collecting Tanks
Floor Drain with Stainless Steel Grate
and Side Drain - Vertical outlet 400x950

| ITEM #  |
|---------|
| MODEL # |
| NAME #  |
| SIS #   |
|         |
| AIA #   |

328053 (FDA40100)

Floor Drainage Channel with stainless steel grate, side drain - vertical outlet, 400x950

#### Item No.

Constructed in 304 AISI stainless steel. Collecting tank with side siphon and vertical drain pipe. Anti-slip mesh grate.

## Construction

- Adjustable leveling feet.
- Anti-slip mesh 25x25 mm grating, h=25 mm, 1.5 mm in thickness.
- Collecting tanks available with vertical drain pipe.
- Constructed entirely in 304 AISI stainless steel.

### **Key Information:**

External dimensions, Width:

328053 (FDA40100) 950 mm External dimensions, Depth: 400 mm External dimensions, Height: 265 mm

Net weight: ISO 9001; ISO 14001 kg